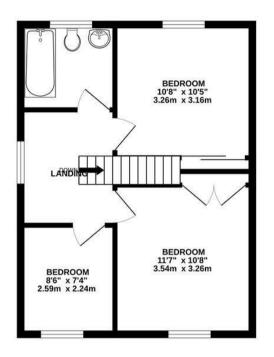

Stairs lead to the bright and spacious landing. There are two double bedrooms, both with built it wardrobes, and a good sized single room. There is family bathroom that serves all the bedrooms.

To the front of the property there is driveway parking for 2 cars. Gated side access leads to the rear garden which measures approximately 27' x 38', features a paved patio with the remainder laid to lawn with flower bed borders.

Tenure Freehold

**EPC** D

Council Tax Band E

Whilst every attempt has been made to ensure the accuracy of the floorplan contained here, measurements of doors, windows, rooms and any other items are approximate and no responsibility is taken for any error, omission or mis-statement. This plan is for illustrative purposes only and should be used as such by any prospective purchaser. The services, systems and appliances shown have not been tested and no guarantee as to their operability or efficiency can be given.