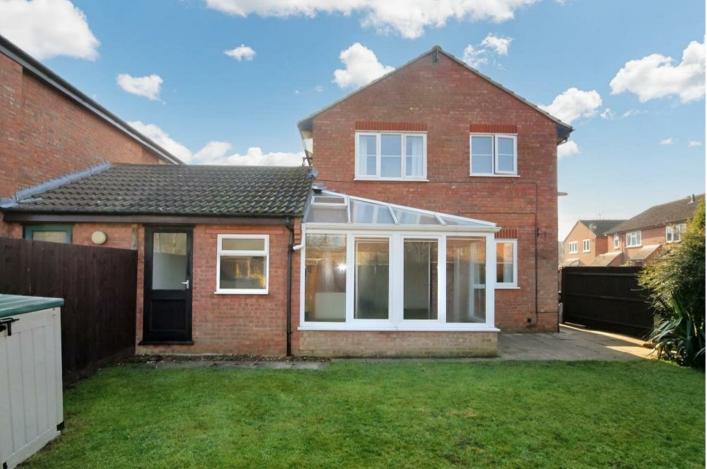

There is a porch leading to the entrance hall with the airing cupboard and downstairs cloakroom off. To the front of the property is the dining room with a serving hatch through to the kitchen. Off the kitchen is a small utility area with a side door to outside. The living room overlooks the rear garden and features sliding doors to the conservatory. Off the conservatory is a family room, also with a door out to the garden.

Stairs lead to the bright and spacious landing. There are two double bedrooms, both with built it wardrobes, and a good sized single room. There is family bathroom that serves all the bedrooms.

To the front of the property there is driveway parking for 2 cars. Gated side access leads to the rear garden which measures approximately 27' x 38', features a paved patio with the remainder laid to lawn with flower bed borders.