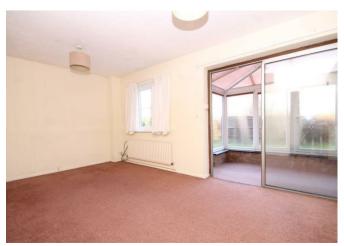

There is a porch leading to the entrance hall with the airing cupboard and downstairs cloakroom off. To the front of the property is the dining room with a serving hatch through to the kitchen. Off the kitchen is a small utility area with a side door to outside. The living room overlooks the rear garden and features sliding doors to the conservatory. Off the conservatory is a family room, also with a door out to the garden.