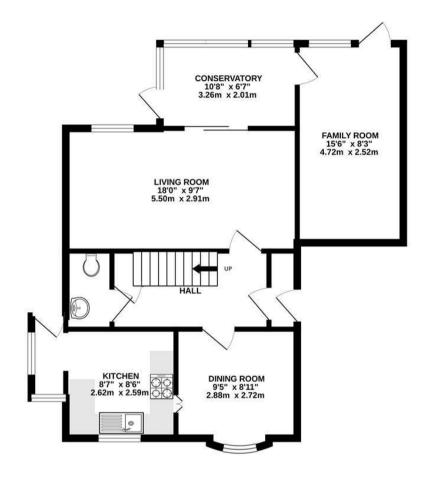

There is a porch leading to the entrance hall with the airing cupboard and downstairs cloakroom off. To the front of the property is the dining room with a serving hatch through to the kitchen. Off the kitchen is a small utility area with a side door to outside. The living room overlooks the rear garden and features sliding doors to the conservatory. Off the conservatory is a family room, also with a door out to the garden.

Tenure Freehold

**EPC** D

Council Tax Band E

Whilst every attempt has been made to ensure the accuracy of the floorplan contained here, measurements of doors, windows, rooms and any other items are approximate and no responsibility is taken for any error, omission or mis-statement. This plan is for illustrative purposes only and should be used as such by any prospective purchaser. The services, systems and appliances shown have not been tested and no guarantee as to their operability or efficiency can be given.