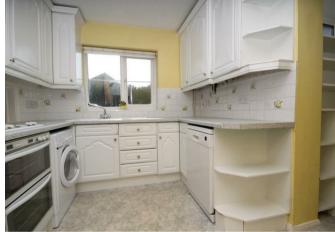

There is a porch leading to the entrance hall with the airing cupboard and downstairs cloakroom off. To the front of the property is the dining room with a serving hatch through to the kitchen. Off the kitchen is a small utility area with a side door to outside. The living room overlooks the rear garden and features sliding doors to the conservatory. Off the conservatory is a family room, also with a door out to the garden.