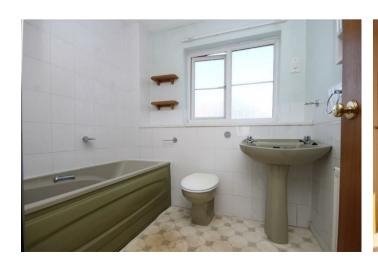

Stairs lead to the bright and spacious landing. There are two double bedrooms, both with built it wardrobes, and a good sized single room. There is family bathroom that serves all the bedrooms.

To the front of the property there is driveway parking for 2 cars. Gated side access leads to the rear garden which measures approximately 27' x 38', features a paved patio with the remainder laid to lawn with flower bed borders.